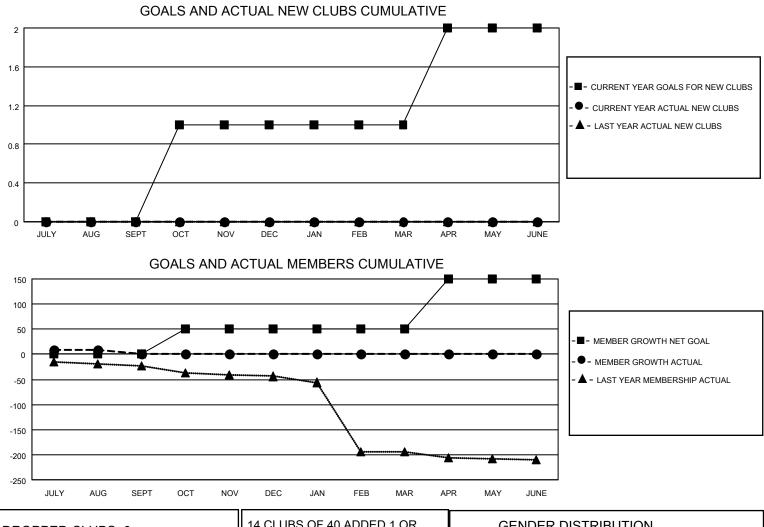

## LOCATION TEXAS

District 2 A1

Results as of: 8/31/2021

| Clubs                 |               |           |               | Members               |                       |                         |                                                    |
|-----------------------|---------------|-----------|---------------|-----------------------|-----------------------|-------------------------|----------------------------------------------------|
| RESULTS FOR 2021-2022 |               |           |               | RESULTS FOR 2021-2022 |                       |                         |                                                    |
| QUARTER               | NEW CLUB GOAL | NEW CLUBS | DROPPED CLUBS | QUARTER MEME          | ER GROWTH NET<br>GOAL | MEMBER GROWTH<br>ACTUAL | DROPPED<br>MEMBERS ACTUAL<br>(including transfers) |
| JULY/AUG/SEPT         | 0             | 0         | 0             | JULY/AUG/SEPT         | 0                     | 123                     | 21                                                 |
| OCT/NOV/DEC           | 1             | 0         | 0             | OCT/NOV/DEC           | 50                    | 0                       | 0                                                  |
| JAN/FEB/MAR           | 0             | 0         | 0             | JAN/FEB/MAR           | 0                     | 0                       | 0                                                  |
| APR/MAY/JUNE          | 1             | 0         | 0             | APR/MAY/JUNE          | 100                   | 0                       | 0                                                  |

| DROPPED CLUBS: 0 |    | 14 CLUBS OF 40 ADDED 1 OR<br>MORE NEW MEMBERS | GENDER DISTRIBUTION                |              |
|------------------|----|-----------------------------------------------|------------------------------------|--------------|
|                  |    |                                               | MALE                               | 718 (67.17%) |
|                  |    |                                               | FEMALE                             | 351 (32.83%) |
| DROPPED MEMBERS  |    |                                               | NON BINARY                         | 0 (0.00%)    |
|                  | 4  |                                               | PREFER NOT TO ANSWER               | 0 (0.00%)    |
| DECEASED         | 4  |                                               |                                    |              |
| CLUB CANCELLED   | 0  | CLICK HERE FOR CUMULATIVE                     | TOTAL FAMILY UNIT MEMBERS 143      |              |
| OTHER            | 17 | MEMBERSHIP DATA                               |                                    |              |
| TOTAL            | 21 |                                               | FAMILY MEMBERS PAYING HALF DUES 73 |              |
|                  |    |                                               |                                    |              |
|                  |    |                                               |                                    |              |